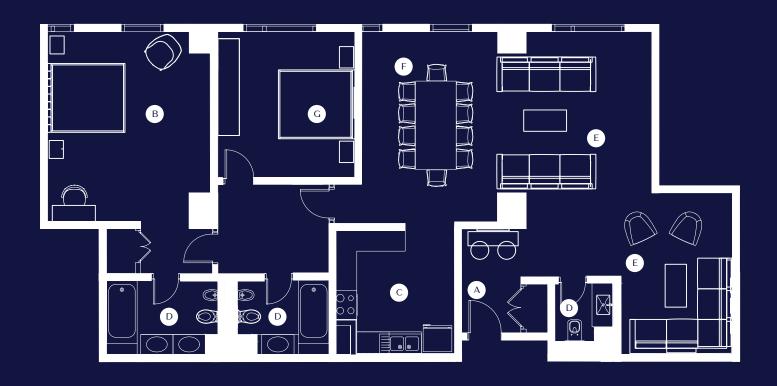

| А             | В              |             | С       |         | D        |  | Е           |
|---------------|----------------|-------------|---------|---------|----------|--|-------------|
| Entrance Hall | Master Bedroom |             | Kitchen |         | Washroom |  | Living Room |
|               |                | F           |         | G       |          |  |             |
|               |                | Dining Room |         | Bedroom |          |  |             |