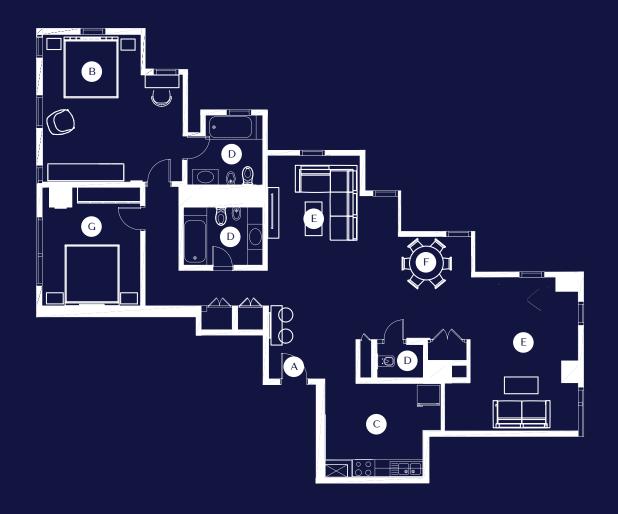

## **AMENITIES**

24 Hour Security

Parking Spac<u>e</u>

Driver's Quarters

Swimming Pool

| А             | В              |             | С       |         | D        |  | E           |
|---------------|----------------|-------------|---------|---------|----------|--|-------------|
| Entrance Hall | Master Bedroom |             | Kitchen |         | Washroom |  | Living Room |
|               |                | F           |         | G       |          |  |             |
|               |                | Dining Room |         | Bedroom |          |  |             |

## **AMENITIES**

24 Hour Security

Parking Space

Driver's Quarters

Swimming Pool

Storage Space