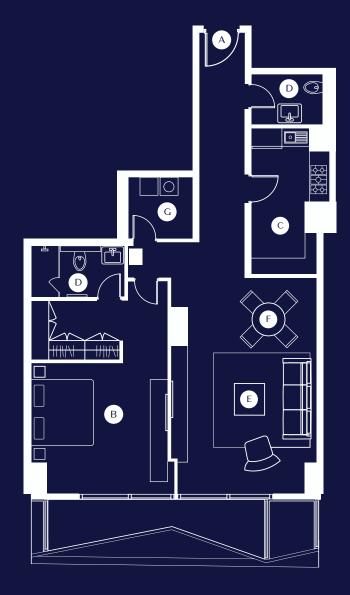

| А             | В      |             | С |      | D    |       | Е           |
|---------------|--------|-------------|---|------|------|-------|-------------|
| Entrance Hall | Master | Bedroom I   |   | chen | Wash | nroom | Living Room |
|               |        | F           |   | G    |      |       |             |
|               |        | Dining Room |   | Laur | ndry |       |             |