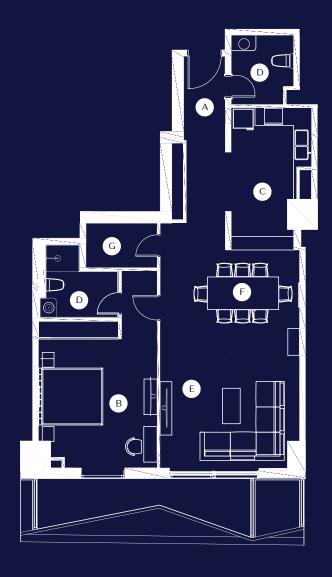

24 Hour Security

Parking Spac<u>e</u>

Driver's Quarters

Swimming Pool

| А             | В        |              | С |      | D        |  | Е           |
|---------------|----------|--------------|---|------|----------|--|-------------|
| Entrance Hall | Master E | Bedroom Kito |   | chen | Washroom |  | Living Room |
|               |          | F            | = | G    |          |  |             |
|               |          | Dining Room  |   | Laui | ndry     |  |             |

24 Hour Security

Parking Space

Driver's Quarters

Swimming Pool