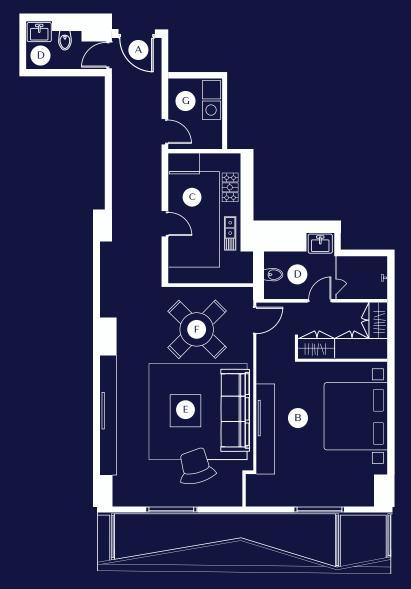

24 Hour Security

Parking Space

Driver's Quarters

Swimming Pool

| А             | В      |              | С |      | D        |  | E           |
|---------------|--------|--------------|---|------|----------|--|-------------|
| Entrance Hall | Master | Bedroom Kito |   | chen | Washroom |  | Living Room |
|               | F      |              | = | G    |          |  |             |
|               |        | Dining Room  |   | Laur | ndry     |  |             |

24 Hour Security

Parking Space

Driver's Quarters

Swimming Pool

| А             | В        |             | С       |      | D        |  | Е           |
|---------------|----------|-------------|---------|------|----------|--|-------------|
| Entrance Hall | Master E | Bedroom     | Kitchen |      | Washroom |  | Living Room |
|               |          | F           |         | G    |          |  |             |
|               |          | Dining Room |         | Lauı | ndry     |  |             |