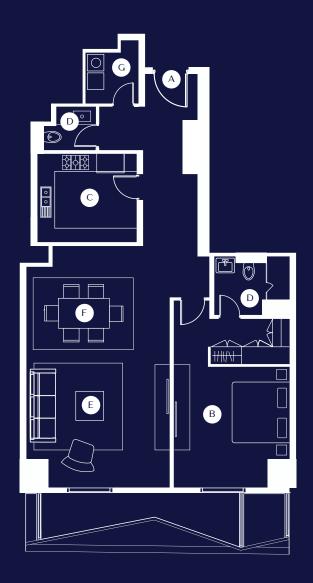

24 Hour Security

Parking Spac<u>e</u>

Driver's Quarters

Swimming Pool

| А             | В        |              | С |      | D        |  | Е           |
|---------------|----------|--------------|---|------|----------|--|-------------|
| Entrance Hall | Master E | Bedroom Kito |   | chen | Washroom |  | Living Room |
|               |          | F            | = | G    |          |  |             |
|               |          | Dining Room  |   | Laui | ndry     |  |             |

24 Hour Security

Parking Space

Driver's Quarters

Swimming Pool