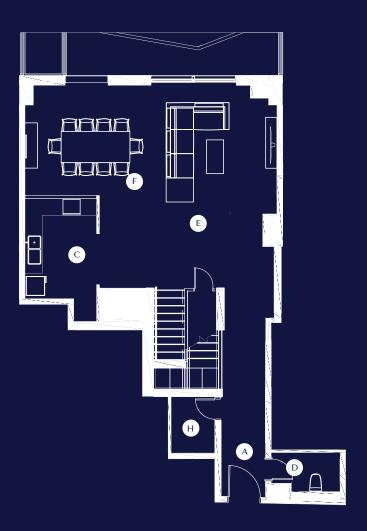

| А             | В              | С       | D        | E           |
|---------------|----------------|---------|----------|-------------|
| Entrance Hall | Master Bedroom | Kitchen | Washroom | Living Room |
|               | F              | G       | Н        |             |
|               | Dining Room    | Bedroom | Laundry  |             |