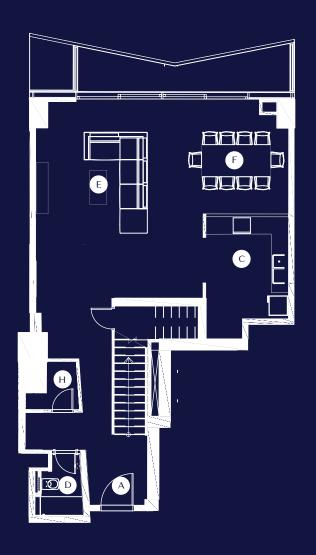

| А             | В              | С       | D        | E           |
|---------------|----------------|---------|----------|-------------|
| Entrance Hall | Master Bedroom | Kitchen | Washroom | Living Room |
|               | F              | G       | Н        |             |
|               | Dining Room    | Bedroom | Laundry  |             |