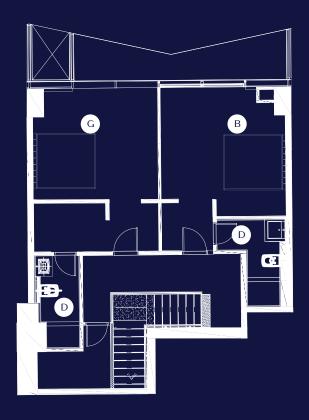

| А             | В              | С       | D        | E           |
|---------------|----------------|---------|----------|-------------|
| Entrance Hall | Master Bedroom | Kitchen | Washroom | Living Room |
|               | F              | G       | Н        |             |
|               | Dining Room    | Bedroom | Laundry  |             |