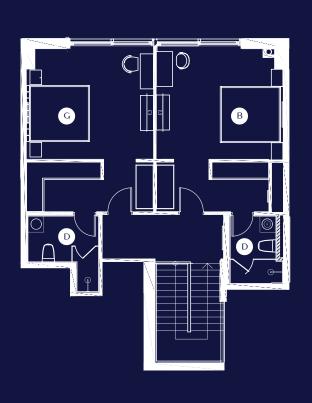

| А             | В              | С       | D        | E           |
|---------------|----------------|---------|----------|-------------|
| Entrance Hall | Master Bedroom | Kitchen | Washroom | Living Room |
|               | F              | G       | Н        |             |
|               | Dining Room    | Bedroom | Laundry  |             |